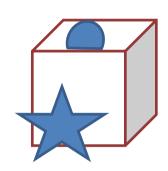

**LEVEL: ELEMENTARY** 

| The black circle is              | The blue ball is                   | The white star is         |
|----------------------------------|------------------------------------|---------------------------|
| <b>UNDER</b> the box.            | <b>IN</b> the white box.           | <b>ON</b> the box.        |
| The blue star is <b>IN FRONT</b> | The green circle is <b>BETWEEN</b> | The purple circle is      |
| <b>OF</b> de white box           | the white box and the red box.     | <b>BEHIND</b> the red box |