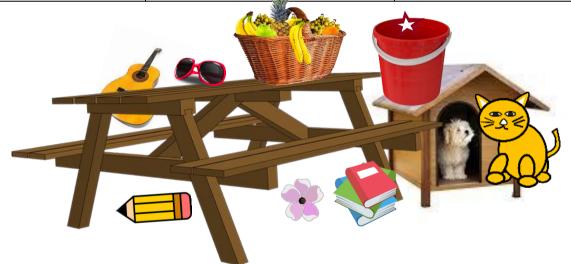

## 1. Answer the questions.

- \* Where is the pencil? *The pencil is UNDER the table.*
- \* Where is the guitar? \_\_\_\_\_\_
- \* Where is the red bucket? \_\_\_\_\_\_
- \* Where is the pineapple? \_\_\_\_\_\_
- \* Where is the white star? \_\_\_\_\_\_
- \* Where are the sunglasses? \_\_\_\_\_\_\* Where is the basket? \_\_\_\_\_\_
- \* Where are the bananas? \_\_\_\_\_
- \* Where is the dog? \_\_\_\_\_\_
- .......
- \* Where is the cat? \_\_\_\_\_\_
- \* Where are the books? \_\_\_\_\_
- \* Where is the flower? \_\_\_\_\_\_